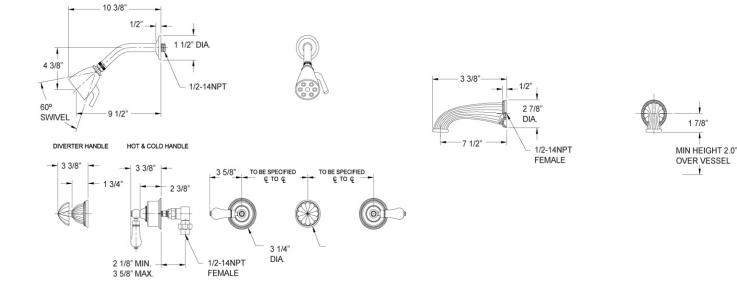

# **TECHNICAL DETAILS**

ADA Compliance: Yes Access Hole Diameter: 5" Handle Turn Angle: 115° Spout Reach: 7 1/2" Type of Connection: Female 1/2" NPT Connection Tub Spout: Full Flow Installation Type: Wall Mounted Primary Material: Brass Valve Material: Ceramic Shower Flow Restriction: 1.8 GPM Spout Flow Restriction: Full Flow Water Pressure Maximum: 85 PSI Water Pressure Minimum: 20 PSI Water Pressure Recommended: 60 PSI

### **PRODUCT FEATURES**

- Style: Traditional
- Collection: Regent
- Temperature Controlled By Pressure Balance
- Pink Onyx

1 7/8

1

K2273

ASME A112.181/ CSA B1251, ASME 112.18.2/ CSA B125.2, ANSI NSF, CEC, Watersense 61 Sect. 9, State of MA.