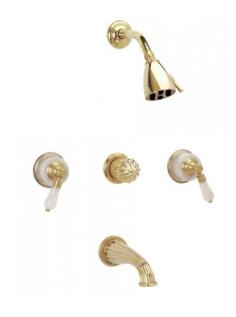

## Three Handle Tub and Shower Set

### **PRODUCT FEATURES**

- Style: Traditional
- Collection: Regent
- Temperature Controlled By Pressure Balance
- Pink Onyx

1 7/8

1

K2273

ASME A112.181/ CSA B1251, ASME 112.18.2/ CSA B125.2, ANSI NSF, CEC, Watersense 61 Sect. 9, State of MA.